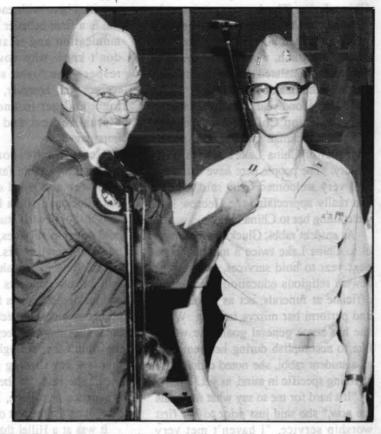

gram Manager until June 1990 when he assumed duties as Assistant Commander for Systems and Engineering.

In January 1991 he was assigned to the Assistant Secretary of the Navy for Research, Development and Acquisition as the Program Executive Officer for

Tactical Aircraft Rear Admiral Lockard's decorations include the Legion of Merit, Distinguished Flying Cross, two Meritorious Service Medals, three Single Action Air Medals, 30 Strike/Flight Air Medals, two Navy Commendation Medals with Combat "V", Navy Achievement Medal, Presidential Unit Citation, Navy Unit Commendation, Meritorious Unit Commendation, and the Vietnamese Cross of Gallantry.

Rear Admiral Lockard is married to the former Peggy Cantrell of Santa Rosa, CA. They have four children, daughters Denise, Karen and Kelley, and





LEAVING WHILE HE'S AHEAD, Lt. Brian Abel, outgoing Food Services and Billeting Division head was frocked to his new rank by Capt. B.J. Craig, NAWS CO, at the Hail and Farewell party held Oct. 1 at the Community Pool Patio. The lieutenant's wife, Helen, assisted in the ceremony. The Abels are now headed for their next duty station with USS Tripoli, homeported at San Diego.

# Joint Ethics Regulations replace those of services

When DoD's new Joint Ethics Regulation takes effect next year, it will replace existing rules written by the separate services and DoD agencies.

"Our goal is to create a single, uniform document for all of DoD-military and civilian employees-to use as guidance in standards of conduct and ethics," said Randi E. DuFresne, a senior attorney in DoD's Standards of Condu