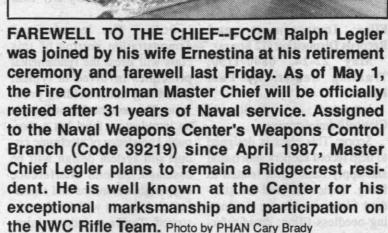

tion on pipes according to environmental laws.

Jim Byrd, facility management specialist, Public Works Department has been assigned as project manager. He reports that the existing conditions pose no health threat to patrons or personnel of the galley.

During the project, the work area will be sealed off and every precautionary measure taken to ensure the health and safety of workers. In the final phase of this project, any questionable surfaces will be 'encapsulated' or sealed to prevent asbestos exposure.

Additional renovation is scheduled to begin in Fiscal Year 1991 with the razing and rebuilding of the structure on its existing foundation. "The Center has been pursuing this project in some form since 1973," noted Abel.

"It is the sincerest desire of Command to improve the quality



### **Bluejacket shows diverse interests** their support."

### (Continued from Page 3) Force. Every Thursday is devot-

and positions in high security

areas. Squads alternate 24-hour

on-call duty one week each

month and assist the China Lake

Police Department and the Mas-

ter-at-Arms in routine duty. "I

receive a lot of support from my

supervisors in this endeavor,"

said the petty officer. "I don't

know if I could do it without

Ensign B.J. Abel, NWC Food ed to training in preparation for Service and Billeting Officer and enjoys all types of sports, cookthreat conditions at NWC -- ter- the mess specialist's immediate rorist attack, bomb threat or natu- supervisor, said, "In my 13 years ral disasters. If NWC was threat- of service, I have rarely met any- include two more years o